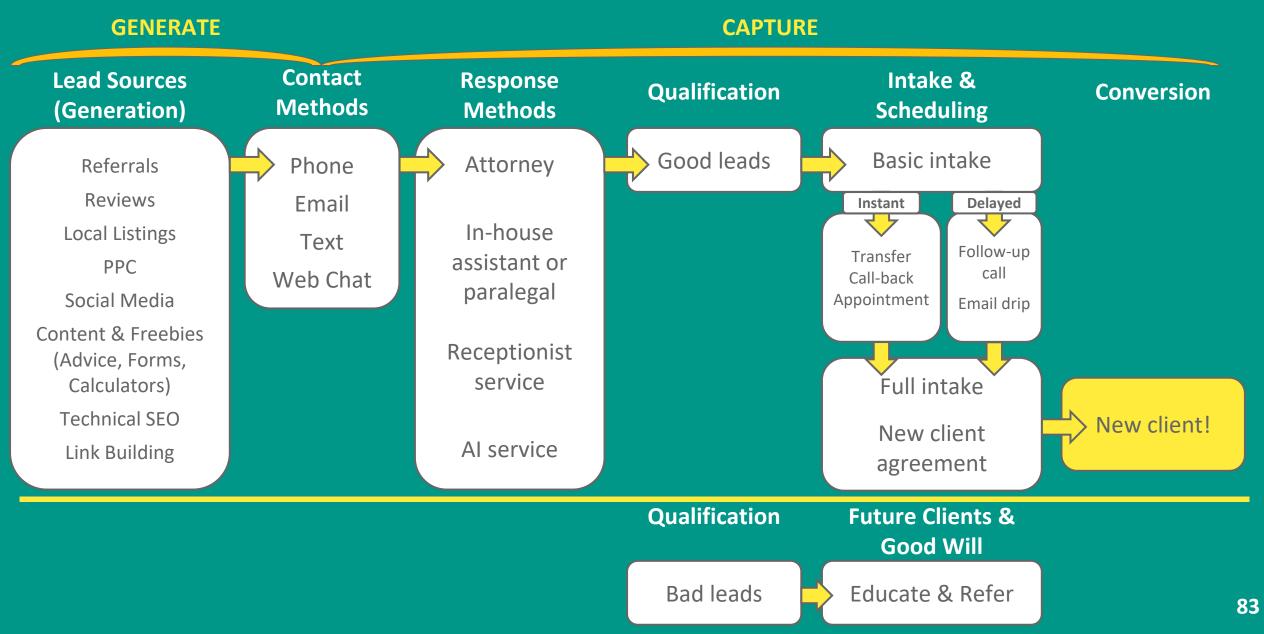

# **Client Vetting**

 Advance fee (when is the *need* for your problem-solving ability at its peak?)

• The interview process & using a questionnaire

• Social media & public data bases

Credit report: <u>Experian's service for lawyers</u>

#### When you need to close

• Are you talking to the decision maker?

• Can you solve this problem?

• Are there contingencies?

• Ask for the work. See page 80, e-Manual

#### Now that you have said "Yes"

• Start work in their presence

• Make sure they "see" you solving their problem

 Create a system of informing & educating that is personalized to each client

## The New Client Checklist

- Am I competent & efficient?
- Is this an ideal client?
- Is this work in my Plan?
- Will the fee be reasonable now, during & at the end of the representation?
- Are expectations addressed?
- Can I finish the work?
- Will I need help?

#### Opportunities to make a good impression

- The appearance of the client file
- The office experience for the client
- The client's interaction with you
- Meeting them quickly using **Zoom**

**Clients to avoid** 