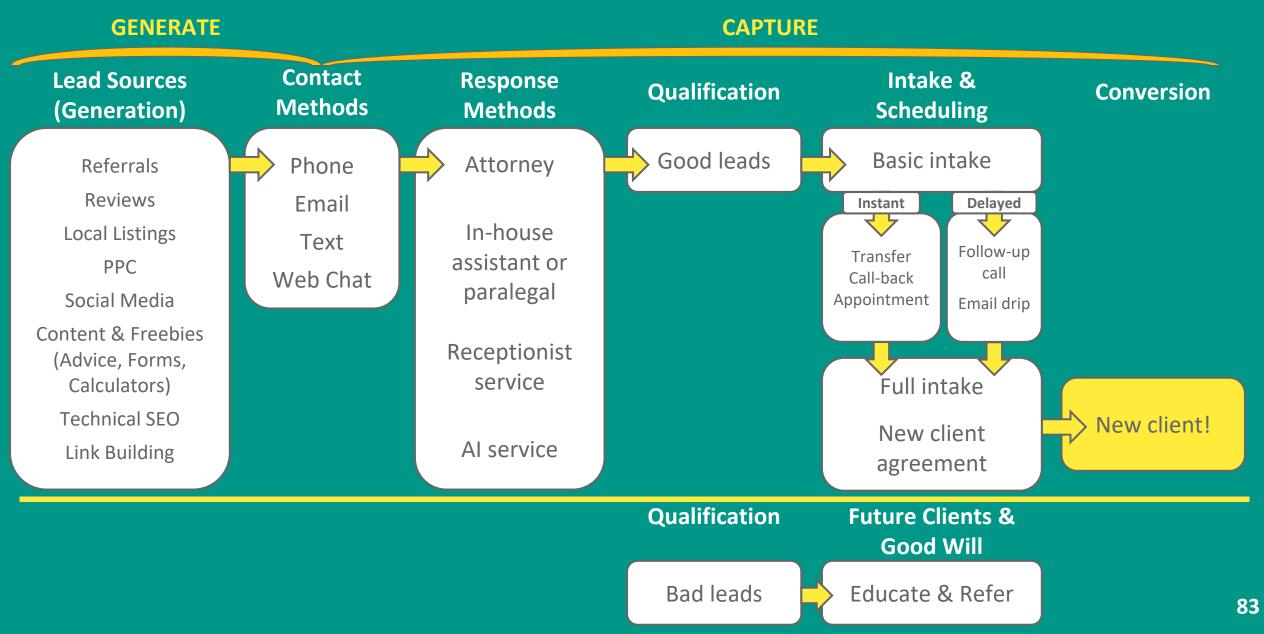

# **Client Vetting**

 Advance fee (when is the *need* for your problem-solving ability at its peak?)

• The interview process & using a questionnaire

• Social media & public data bases

Credit report: <u>Experian's service for lawyers</u>

#### When you need to close

• Are you talking to the decision maker?

• Can you solve this problem?

• Are there contingencies?

• Ask for the work. See page 80, e-Manual

#### Now that you have said "Yes"

• Start work in their presence

• Make sure they "see" you solving their problem

 Create a system of informing & educating that is personalized to each client

## The New Client Checklist

- Am I competent & efficient?
- Is this an ideal client?
- Is this work in my Plan?
- Will the fee be reasonable now, during & at the end of the representation?
- Are expectations addressed?
- Can I finish the work?
- Will I need help?

#### Opportunities to make a good impression

- The appearance of the client file
- The office experience for the client
- The client's interaction with you
- Meeting them quickly using **Zoom**

**Clients to avoid** 